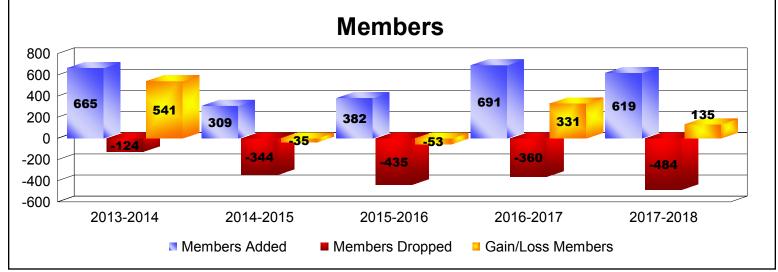

District 320 B As of June 2018 Cumulative

| Year      | New<br>Clubs | Dropped<br>Clubs | Gain/<br>Loss<br>Clubs | New<br>Members | Charter<br>Members | Reinstate<br>Members | Transfer<br>Members | Total<br>Member<br>Added | Total<br>Members<br>Dropped | Gain/<br>Loss<br>Members |
|-----------|--------------|------------------|------------------------|----------------|--------------------|----------------------|---------------------|--------------------------|-----------------------------|--------------------------|
| 2013-2014 | 7            | 0                | 7                      | 401            | 235                | 26                   | 3                   | 665                      | -124                        | 541                      |
| 2014-2015 | 3            | 0                | 3                      | 210            | 87                 | 8                    | 4                   | 309                      | -344                        | -35                      |
| 2015-2016 | 1            | 0                | 1                      | 246            | 92                 | 43                   | 1                   | 382                      | -435                        | -53                      |
| 2016-2017 | 5            | 0                | 5                      | 483            | 171                | 19                   | 18                  | 691                      | -360                        | 331                      |
| 2017-2018 | 8            | -3               | 5                      | 401            | 199                | 11                   | 8                   | 619                      | -484                        | 135                      |
| Average   | 5            | -1               | 4                      | 348            | 157                | 21                   | 7                   | 533                      | -349                        | 184                      |