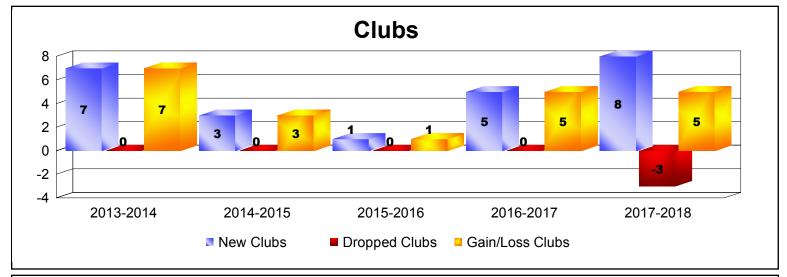

District 320 B As of June 2018 Cumulative

| Year      | New<br>Clubs | Dropped<br>Clubs | Gain/<br>Loss<br>Clubs | New<br>Members | Charter<br>Members | Reinstate<br>Members | Transfer<br>Members | Total<br>Member<br>Added | Total<br>Members<br>Dropped | Gain/<br>Loss<br>Members |
|-----------|--------------|------------------|------------------------|----------------|--------------------|----------------------|---------------------|--------------------------|-----------------------------|--------------------------|
| 2013-2014 | 7            | 0                | 7                      | 401            | 235                | 26                   | 3                   | 665                      | -124                        | 541                      |
| 2014-2015 | 3            | 0                | 3                      | 210            | 87                 | 8                    | 4                   | 309                      | -344                        | -35                      |
| 2015-2016 | 1            | 0                | 1                      | 246            | 92                 | 43                   | 1                   | 382                      | -435                        | -53                      |
| 2016-2017 | 5            | 0                | 5                      | 483            | 171                | 19                   | 18                  | 691                      | -360                        | 331                      |
| 2017-2018 | 8            | -3               | 5                      | 401            | 199                | 11                   | 8                   | 619                      | -484                        | 135                      |
| Average   | 5            | -1               | 4                      | 348            | 157                | 21                   | 7                   | 533                      | -349                        | 184                      |